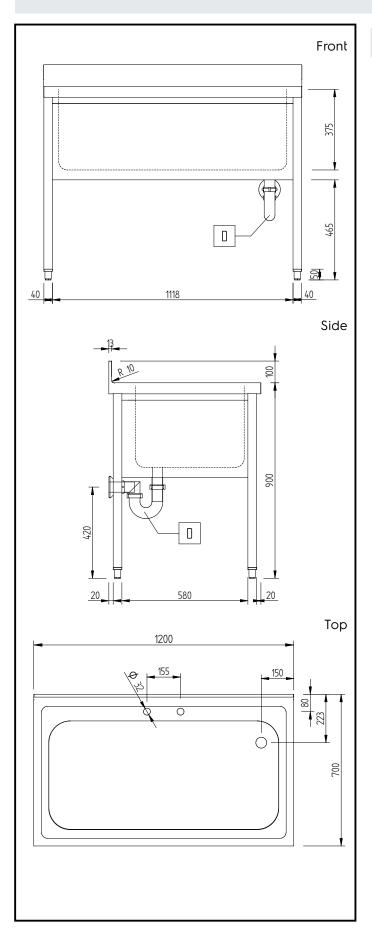

# **Key Information:**

External dimensions, Width:

134073 (GVLP1201SE)

External dimensions, Depth:

External dimensions, Height:

Upstand Dimensions, Height:

Upstand Dimensions, Depth:

Upstand Dimensions, Radius:

R=10

Bowls number

Bowl dimensions 1060x500xH350

Worktop thickness: 50 mm Net weight: 29 kg

> PLUS - Static Preparation 1200 mm Soaking Sink with 1 Bowl